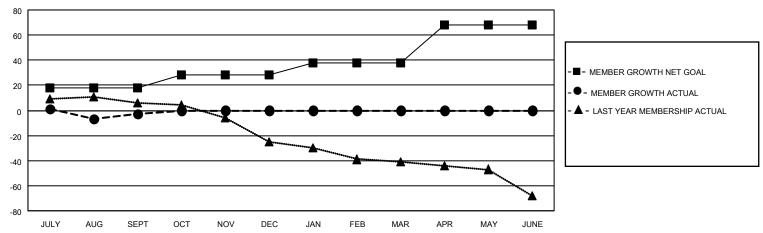

#### GOALS AND ACTUAL MEMBERS CUMULATIVE

| DROPPED CLUBS: 0 |    | 10 CLUBS OF 55 ADDED 1 OR<br>MORE NEW MEMBERS | GENDER DISTRIBUTION           |              |  |
|------------------|----|-----------------------------------------------|-------------------------------|--------------|--|
|                  |    | MORE NEW MEMBERS                              | MALE                          | 728 (68.29%) |  |
|                  |    |                                               | FEMALE                        | 338 (31.71%) |  |
| DROPPED MEMBERS  |    |                                               | NON BINARY                    | 0 (0.00%)    |  |
|                  |    |                                               | PREFER NOT TO ANSWER          | 0 (0.00%)    |  |
| DECEASED         | 6  |                                               |                               |              |  |
| CLUB CANCELLED   | 0  | CLICK HERE FOR CUMULATIVE                     | TOTAL FAMILY UNIT MEMBERS 132 |              |  |
| OTHER            | 10 | MEMBERSHIP DATA                               |                               |              |  |
| TOTAL            | 16 |                                               | FAMILY MEMBERS PAYING HAI     | LF DUES 66   |  |
|                  |    |                                               |                               |              |  |